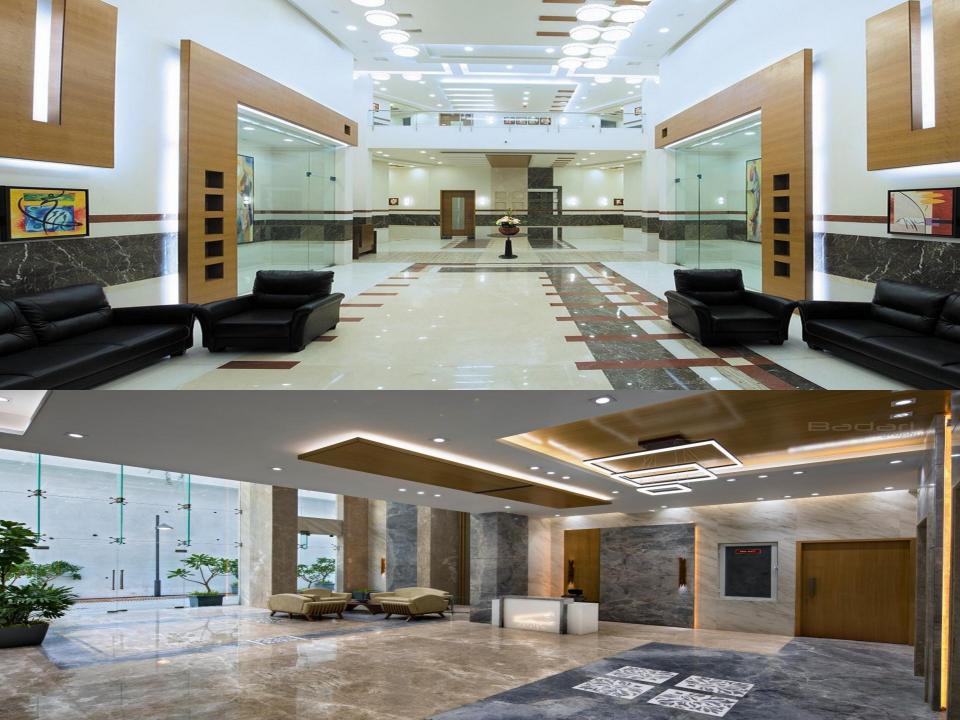

## SAI SAAKSHAAT 'E -TOWER' KHARGHAR





#### WELCOME TO SAI SAAKSHAAT E - WING

WITTE

Set your foot at the most exclusive location of Kharghar. Move inside the most exclusive living space. Relax at the most exclusive recreation experience. Overlook the most exclusive nature view and yes, also play golf at the most exclusive golf course.

MAHARERA REG. NO. P52000000509



ATIS

THE R. LEWIS CO.

















#### FOR A LIFE OF CHAOS A RESTING PLACE SHOULD BE BLISSFULLY OPPOSITE





## LUXURY IS A MOMENT THAT EMBRACES LIFE WITH PEACEFUL & CALM FEEL



### A PREMIUM LIFE

WASH ROOM - KITCHEN - KIDS ROOM





A.C. BANQUET HALL WITH 500 PAX CAPACITY . SEPARATE POOL FOR ADULTS AND KIDS

JACUZZI · WELL-EQUIPPED A.C. GYMNASIUM



## WHEN UNWINDING IS THE DESIRE

REWINDING THE HAPPY MOMENTS OF RELAXATION IS GOOD

#### JOGGING TRACK • SENIOR CITIZEN ZONE • CHILDREN PLAY AREA





IN THE BEST PLANNED SUBURB

KHARGHAR SKYLINE FROM HILL SIDE





### READY TO USE

COMPLETELY OPERATIONAL 4 TOWERS
HOME TO 232 FAMILIES

READY TO USE FACILITIES



# CURRENT OFFERS AND SCHEMES







## LIMITED PERIOD OFFERS ON LOWER FLOORS

## PAYMENT PERIOD OF 180 DAYS



## 3 BHK LUXURIOUS AIRCONDITIONED APAR