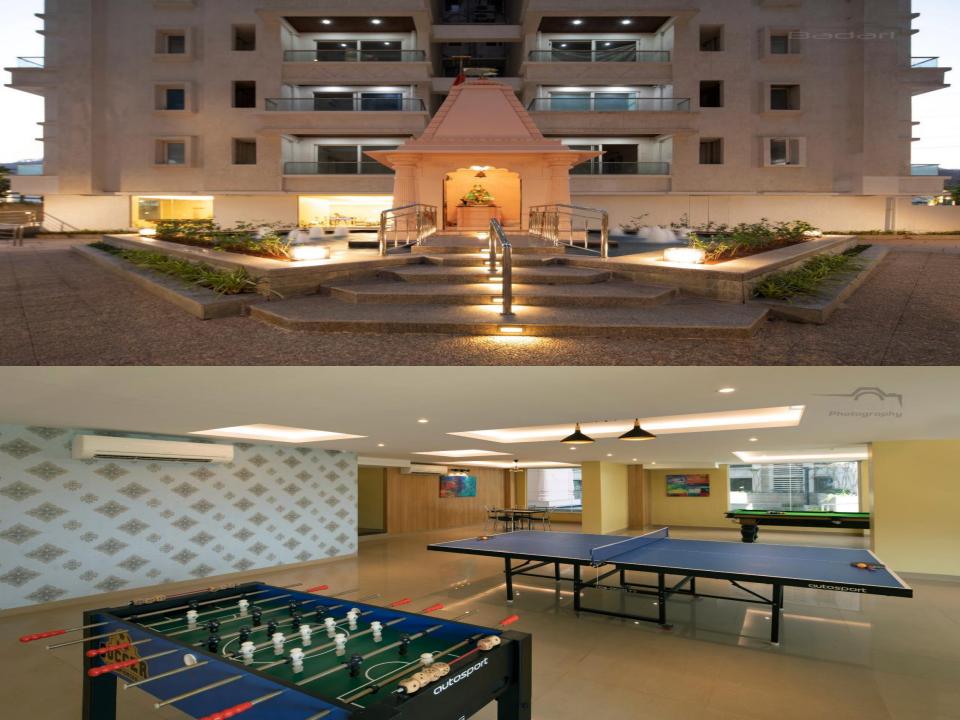

### A PREMIUM LIFE

WASH ROOM - KITCHEN - KIDS ROOM

A.C. BANQUET HALL WITH 500 PAX CAPACITY . SEPARATE POOL FOR ADULTS AND KIDS

JACUZZI · WELL-EQUIPPED A.C. GYMNASIUM

## WHEN UNWINDING IS THE DESIRE

REWINDING THE HAPPY MOMENTS OF RELAXATION IS GOOD