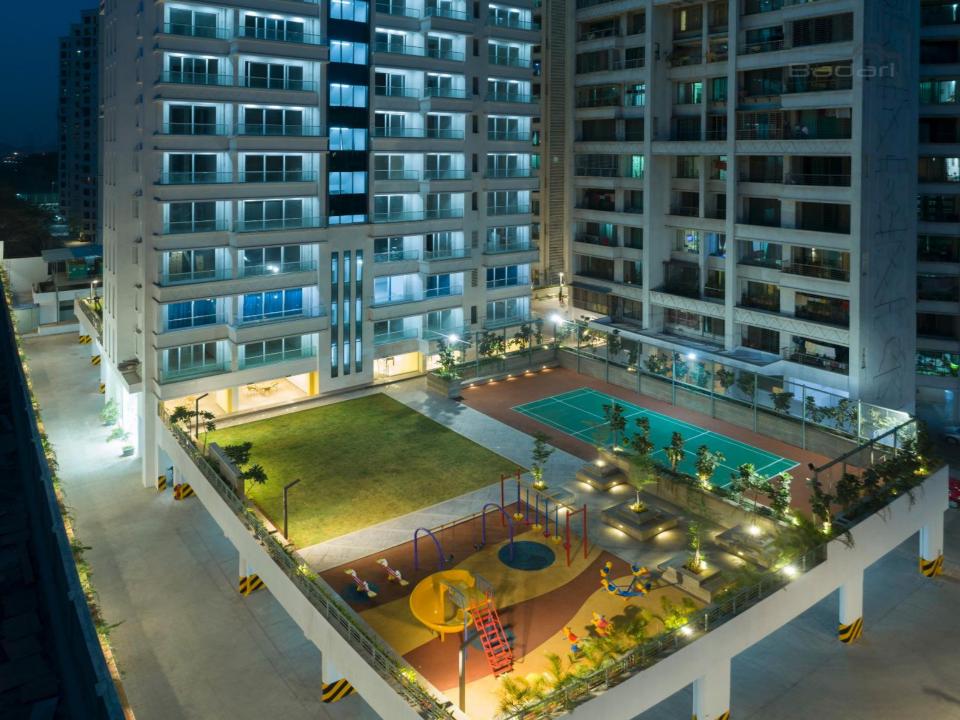

### A PREMIUM LIFE

WASH ROOM - KITCHEN - KIDS ROOM

A.C. BANQUET HALL WITH 500 PAX CAPACITY . SEPARATE POOL FOR ADULTS AND KIDS

JACUZZI · WELL-EQUIPPED A.C. GYMNASIUM

#### JOGGING TRACK • SENIOR CITIZEN ZONE • CHILDREN PLAY AREA

IN THE BEST PLANNED SUBURB

KHARGHAR SKYLINE FROM HILL SIDE