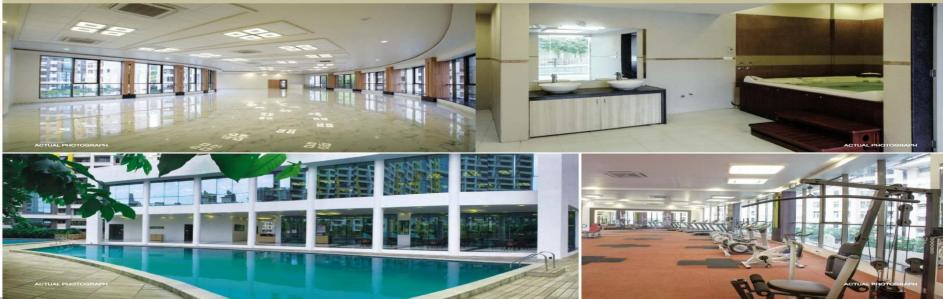

### A PREMIUM LIFE

WASH ROOM - KITCHEN - KIDS ROOM

A.C. BANQUET HALL WITH 500 PAX CAPACITY . SEPARATE POOL FOR ADULTS AND KIDS

JACUZZI · WELL-EQUIPPED A.C. GYMNASIUM